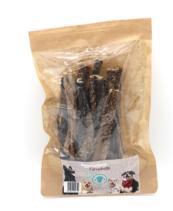

## Carnebello Lamb tripe

## Feed material for dogs

Eggersmann Carnebello Lamb tripe is a natural and highly digestible chewing snack, suitable for every dog. While offering this crunchy chewing pleasure, your dogs teeth will be cleaned naturally and the chewing muscles can be strengthened effectively. Our Carnebello Lamb tripe contains 100% lamb without any additives and is an ideal alternative single protein treat for sensitive or allergic dogs. The gentle air drying process results in a healthy dog chew, rich in high available protein and minerals. Carnebello Lamb tripe guarantees a tasty and valuable chewing experience in addition to your dogs´ daily meal.

As we are offering a completely natural product, the chews can vary in colour, form or size.

Samenstelling: 100 % Lamb rumen

Analytische componenten en gehaltes: 77,0 % Ruw eiwit, 7,0 % Ruw vet, 8,8 %

Ruwe as, 6,5 % Vocht