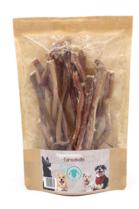

## Carnebello Lamb Pizzle

## Feed material for dogs

Eggersmann Carnebello Lamb Pizzle is a natural and highly digestible chewing snack. As it is softer than bull's pizzleit is a perfect treat for smaller and older dogs. While offering this crunchy chewing pleasure, your dogs teeth will be cleaned naturally and the chewing muscles can be strengthened effectively. Our Carnebello Lamb Pizzle contains 100% lamb without any additives and is an ideal single-protein-treat for sensitive or allergic dogs. Due to the low fat content you can offer this chew as well to overweight dogs as an occasional treat. The gentle air drying process results in a healthy dog chew, rich in high available protein and minerals. Carnebello Lamb Pizzle guarantees a tasty and valuable chewing experience in addition to your dogs' daily meal.