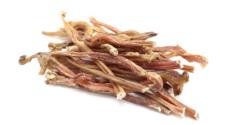

## Carnebello Lamb Pizzle

## Feed material for dogs

Eggersmann Carnebello Lamb Pizzle is a natural and highly digestible chewing snack. As it is softer than bull's pizzleit is a perfect treat for smaller and older dogs. While offering this crunchy chewing pleasure, your dogs teeth will be cleaned naturally and the chewing muscles can be strengthened effectively. Our Carnebello Lamb Pizzle contains 100% lamb without any additives and is an ideal single-protein-treat for sensitive or allergic dogs. Due to the low fat content you can offer this chew as well to overweight dogs as an occasional treat. The gentle air drying process results in a healthy dog chew, rich in high available protein and minerals. Carnebello Lamb Pizzle guarantees a tasty and valuable chewing experience in addition to your dogs' daily meal.